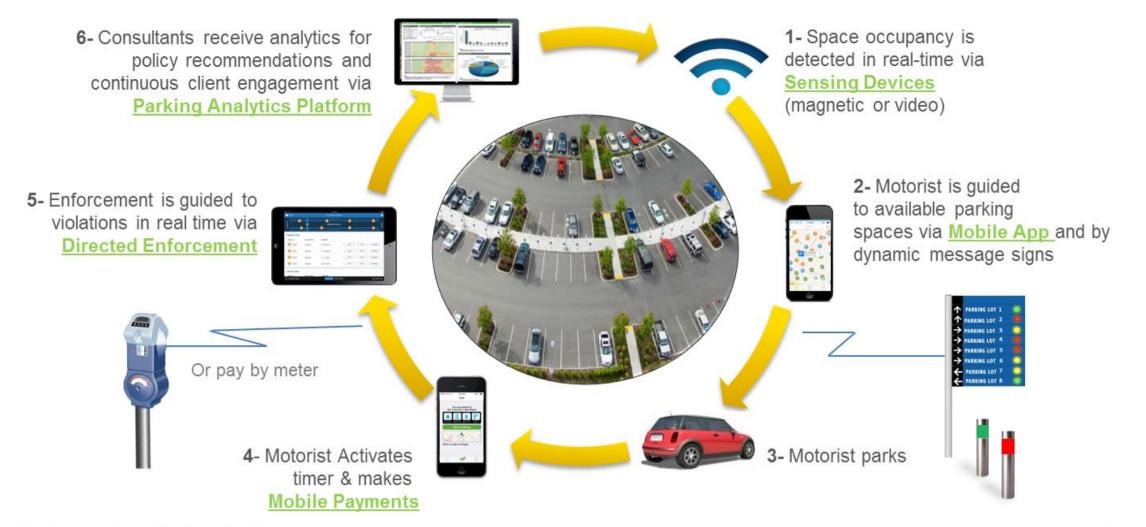

# Streetline<sup>™</sup> – smart parking.

How it works

# Streetline<sup>TM</sup> – smart parking.

Building blocks.

Streetline Hybrid Smart Parking Platform

Management

guidance app

Tool