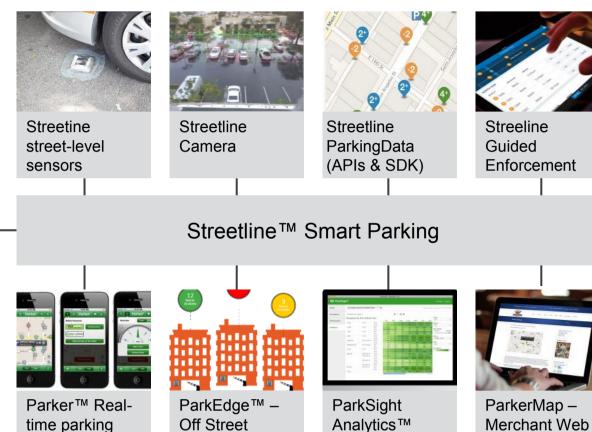

# Streetline<sup>TM</sup> – smart parking.

Building blocks.

Streetline Hybrid Smart Parking Platform

Management

guidance app

Tool