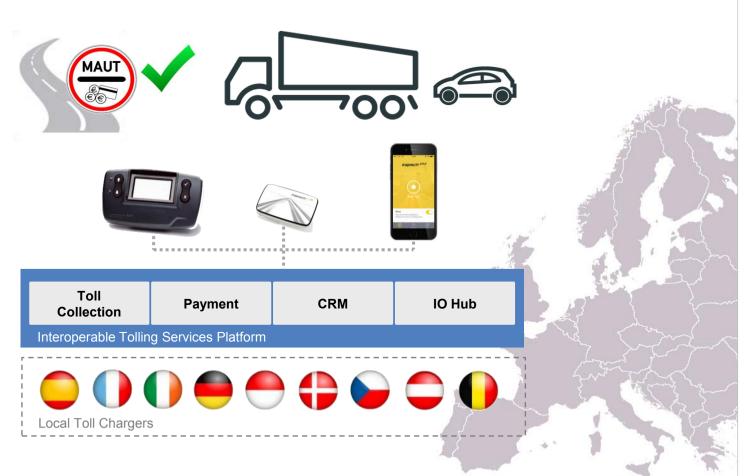

# Tolling solutions.

#### **Highlights**

- > Pioneer in ETC solutions (start of activities in the mid 80s)
- >#1 ETC Solutions Provider globally1
- > Core technologies and products produced inhouse
- > Multi-technology approach

### What we do

- ETC solution provider
- Offering:

In-vehicle Products

Field Equipment

**Back Office** 

**System Integration** 

**Technical & Commercial Operations** 

**Project Financing** 