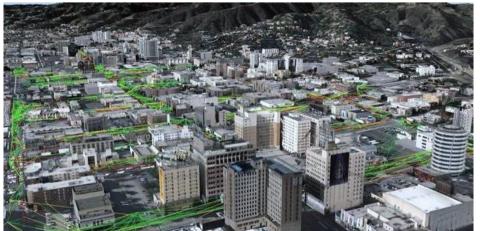

#### USA

Smart Parking for Los Angeles

#### Los Angeles, CA - Sensor Based Scalability

- LA Express Park™
- Installation of 7,000+ spaces throughout downtown. Hollywood and Venice
- Parker
- **Guided Enforcement**
- Parking Status API

- **Demand-Based Pricing**
- ParkEdge
- **Client Services Analytics**
- Guidance of drivers to open parking spaces
- Informing drivers about policy and pricing for each block

2008 - Present

**Real-Time Parking Data** 

**Enforcement efficiency:** +87% traffic citation revenue