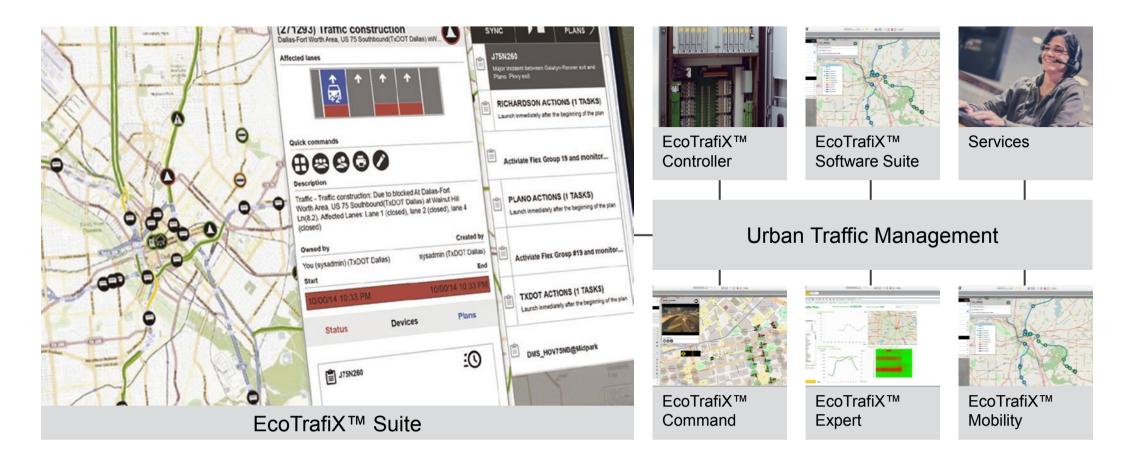

# EcoTrafiX™ – urban traffic management.

Kev reference.

#### **USA**

The US-75 ICM Project, Dallas, Texas.

#### **US-75 Integrated Corridor Management, Dallas, Texas**

- Comprehensive EcoTrafiX™ solution for global corridor-wide transportation operations
- Multi-agency collaboration
- Multi-modal traveler information
- Set-up a shared and collaborative map-based system