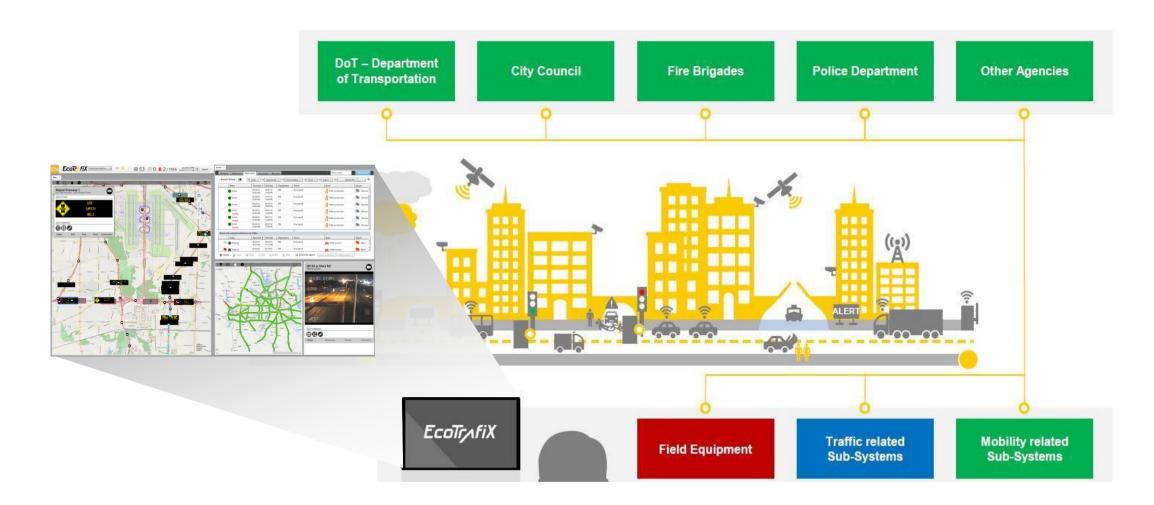

# EcoTrafiX™ – urban traffic management.

How it works.

# EcoTrafiX™ – urban traffic management.

Kapsch >>>

Building blocks.