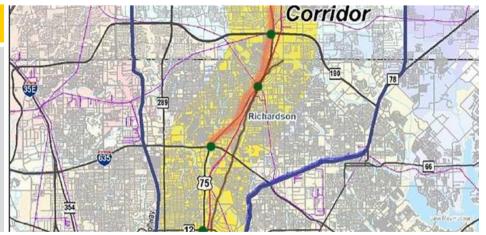

- Implementation of global and multi-modal traffic improvement strategies
- Increasing the corridor throughput
- Improving the travel time reliability and incident management

12 surrounding cities within the Dallas-Fort Worth region

10-Year Net Benefit of \$264M (or Benefit-Cost Ratio of 20:1)

More than 220,000 passenger per day

- 3% Improvement in **Travel Time Reliability**
- 740,000 Person-Hours of Travel Time Savings p.a.

28-mile US-75 corridor from downtown Dallas, north to SH 121