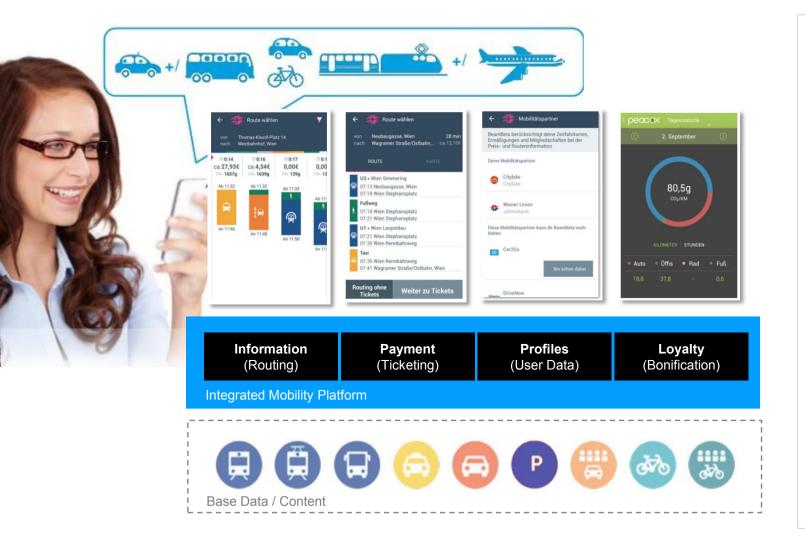

# Multi-modal mobility services.

#### Portfolio and business model

- Integrated Mobility platforms
- System provision, integration and technical operation
- White-labeled multi-modal mobility services (planned)

#### References & Awards

- SMILE (Vienna)
- Qando (Vienna, Linz, Salzburg, Klagenfurt, Graz)
- Bonvoyage (Horizon 2020; Bilbao, Oslo, Rome)
- UITP Award (Category: Customer Experience)
- Staatspreis Mobilität (Austria)