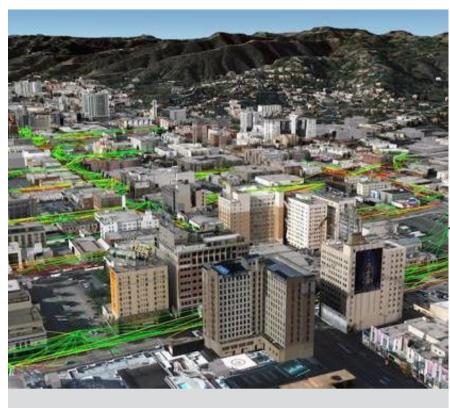

#### USA

Smart Parking for Los Angeles

#### Los Angeles, CA - Sensor Based Scalability

- LA Express Park™
- Installation of 7,000+ spaces throughout downtown. Hollywood and Venice
- Parker
- **Guided Enforcement**
- Parking Status API

- **Demand-Based Pricing**
- ParkEdge
- **Client Services Analytics**
- Guidance of drivers to open parking spaces
- Informing drivers about policy and pricing for each block

2008 - Present

**Real-Time Parking Data** 

**Enforcement efficiency:** +87% traffic citation revenue